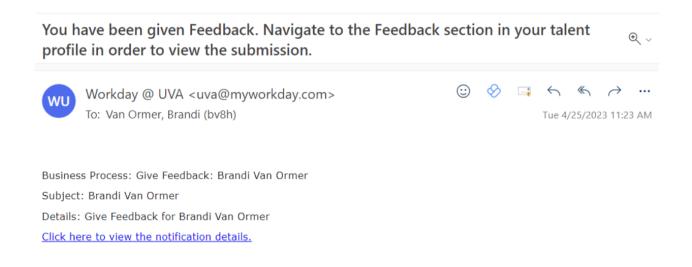

## **UVAFinance**

6. If you have selected the option of sharing the feedback with your direct report or other employee, they will get an email notification and a Workday notification.

7. The employee will see the feedback by clicking on the link in the email or on the notification in Workday.