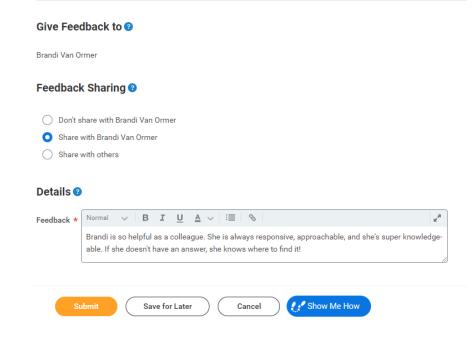

4. Select the option for Feedback Sharing.

5. Enter the feedback and click on Submit.

Feedback Brandi is so helpful as a colleague. She is always responsive, approachable, and she's super knowledgeable. If she doesn't have an answer, she knows where to find it!