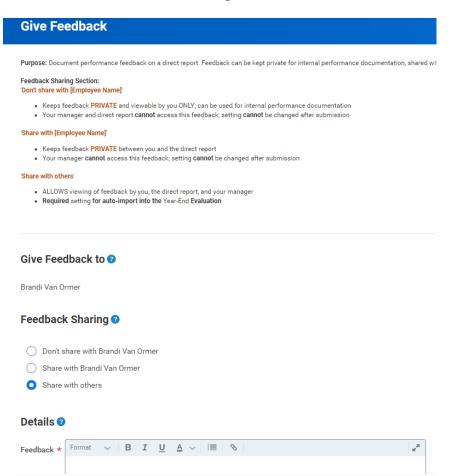

4. Select the option for Feedback Sharing.

5. Enter the feedback and click on Submit.