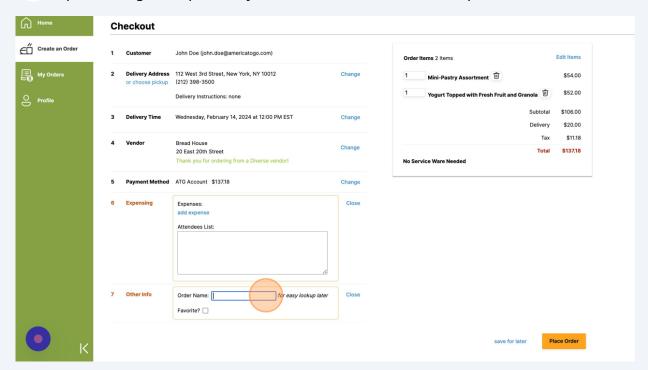

Once you have finished adding items to your shopping cart, click "Proceed To Checkout."

On the checkout page, please review all of your order information before proceeding. All aspects of your order can be edited at this point.

You may be required to fill out additional information, such as expensing, before placing your order. All required information will be bolded in red.

Once you have reviewed your order and filled out all required information, click "Place Order."