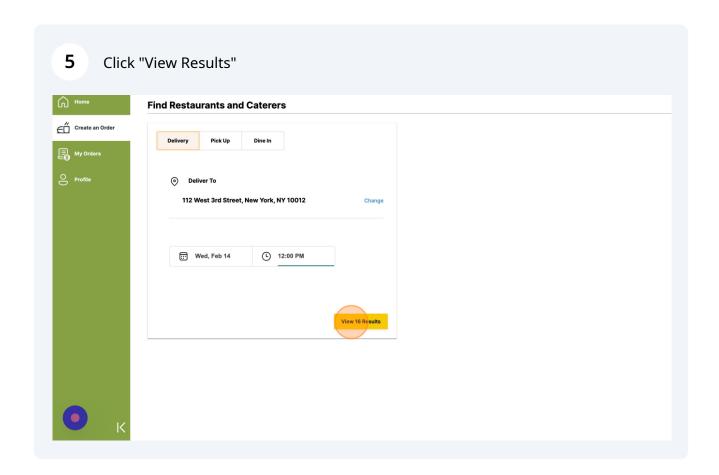

4 You can optionally select a date and time to further filter your results

Find Restaurants and Caterers

Find Restaurants and Caterers

Obeliver To

112 West 3rd Street, New York, NY 10012

Change

Vew 16 Results