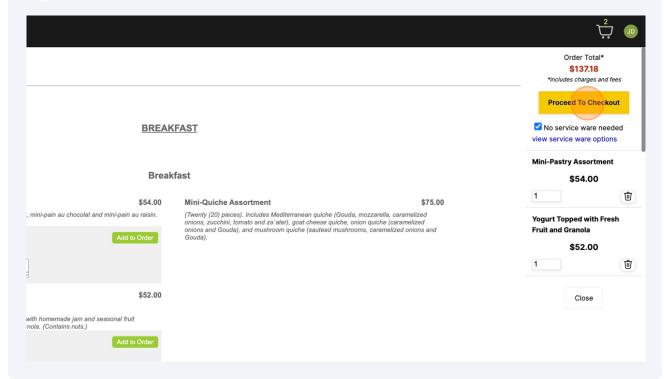

indian (1)

You can easily search and filter your results by using the filters on the left hand side of your screen.

On the restaurant's menu, add food to your shopping cart by clicking an item and then clicking "Add to Order."

If you have not met the restaurant's order requirements, you may see a message explaining why, and you will not be able to proceed to the checkout page.

For example, some restaurants require that you choose a service ware option before proceeding.

Once you have finished adding items to your shopping cart, click "Proceed To Checkout."

On the checkout page, please review all of your order information before proceeding. All aspects of your order can be edited at this point.