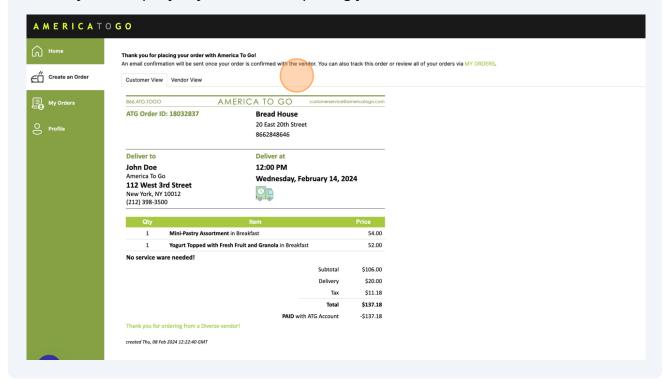

11 Congratulations! You have successfully placed an order.

You will receive an email from ATG confirming that your order was placed successfully.

For customers that use an e-procurement system, you will be navigated back to your company's system to finish placing your order there.

(i)

To track the progress of your order, go to "My Orders."

If you have questions or received an error message, please contact our customer support team.