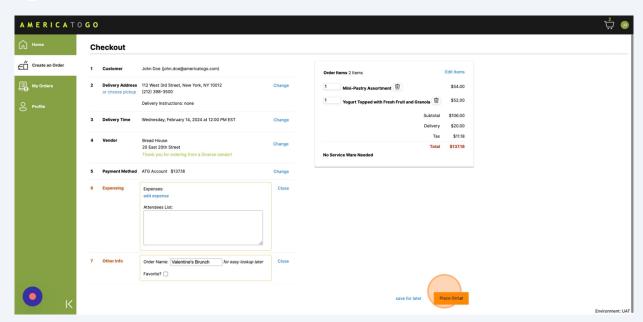

You may be required to fill out additional information, such as expensing, before placing your order. All required information will be bolded in red.

Once you have reviewed your order and filled out all required information, click "Place Order."