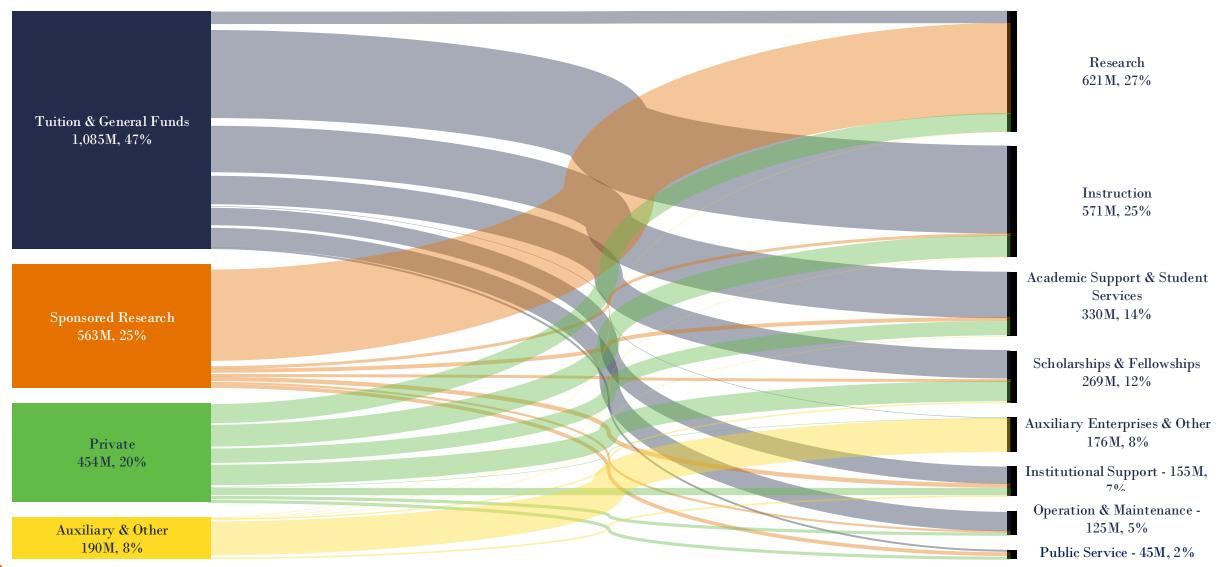

,536,347)  |
| Operating Uses                                | 2,832,625,420 |
| Net Operating Sources & Uses Before Transfers | 14,698,572    |

# FY25 Budgeted Operating Uses & Transfers

| TRANSFERS                                  |               |
|--------------------------------------------|---------------|
| Transfers-Operating-Non-Operating (Rollup) | (46,779,521)  |
| Debt Service (Rollup)                      | 74,335,570    |
| Transfers-Intercompany (Rollup)            | (88,846,534)  |
| Transfers-Intracompany (Rollup)            | 40,231,645    |
| Net Transfer Activity                      | (21,058,839)  |
| Total Uses and Transfers                   | 2,811,566,581 |

Net Operating Sources, Uses, and Transfers

(6,360,267)



### **How We Spent Operating Funds in FY23**





### **How We Spent Operating Funds in FY23**





### **How We Spent Operating Funds in FY23**