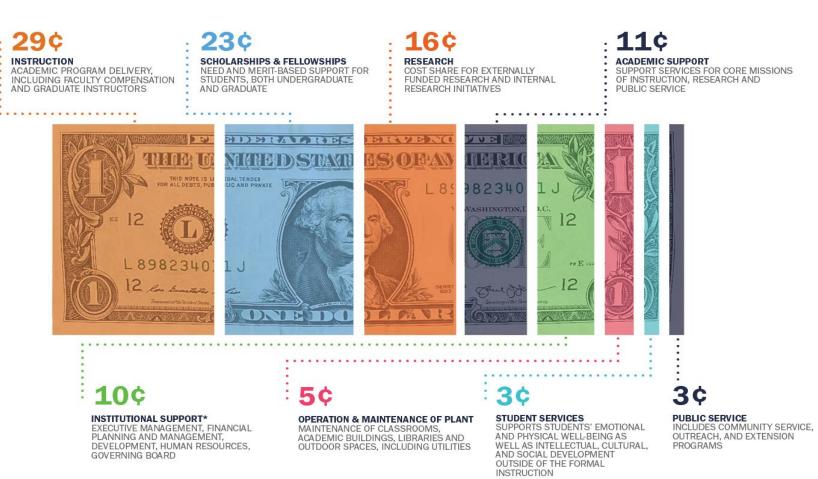

FY23.
- CPI, as of April 2024 is 3.0%.
- 2022-23 was approved as a base increase for in-state students. They received a one-time credit, which reduced the net increase to 0%.

|         | СРІ  | HEPI | Wise | Academic<br>Division |
|---------|------|------|------|----------------------|
| 2023-24 | 3.0% | 4.0% | 2.0% | 3.0%                 |
| 2022-23 | 3.0% | 4.0% | 3.0% | 4.7%                 |
| 2021-22 | 9.1% | 5.2% | 3.0% | 0.0%                 |
| 2020-21 | 5.4% | 2.7% | 3.0% | 3.6%                 |
| 2019-20 | 0.6% | 1.9% | 3.1% | 0.0%                 |
| 2018-19 | 1.6% | 3.0% | 3.1% | 2.4%                 |
| 2017-18 | 2.9% | 2.6% | 3.0% | 2.2%                 |
| Average | 3.7% | 3.3% | 2.9% | 2.3%                 |



How the Rector and Visitors Endowment Distribution is Used



\*Institutional Support includes police and emergency preparedness as well as compliance with state and federal regulations including Title IX, the Clery Act, FERPA, the Americans with Disabilities Act, the Equal Opportunity Act, the Fair Labor Standards Act, the Federal Information Security Management Act, and other federal mandates.





## **FY25 Consolidated Proposed Operating Budget**





## **FY25 Academic Division Proposed Operating Budget**





## **FY25 Medical Center Proposed Operating Budget**



**UVAHealth** 

The budget presented above reflects the assumption that Medicaid funding will be commensurate with prior years.

## **FY25 College at Wise Proposed Operating Budget**



Net Resources Directed Toward:





## **FY25 Operating Budget**

| Sources/Uses