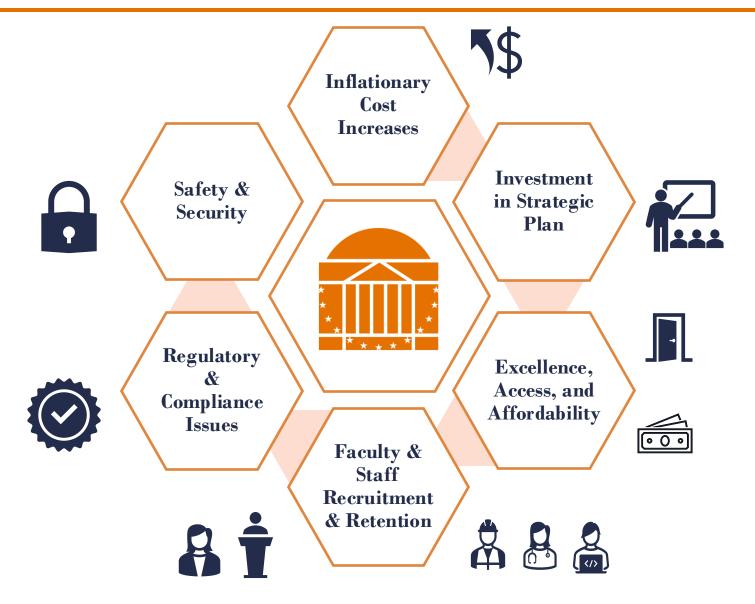

|        |      |             |            |                          |                |
| Other Gifts                             |        |        |         |        |      |             |            |                          |                |
| Sales Services Other                    |        |        |         |        |      |             |            |                          |                |
| Equipment Trust Fund                    |        |        |         |        |      |             |            |                          |                |
| Investment Farning                      | 4      | -      | -       |        | -    | -           |            |                          |                |





# **Budgeting Issues**

## FY2025 Academic Division & Wise Issues





### **Thirty Years of State Appropriations and In-State Undergraduate Tuition at UVA**





# AccessUVA

- Our commitment, beginning in fall 2024, is to provide grants that equal or exceed the cost of tuition, fees, room, and board to eligible Virginians with household incomes of \$50,000 or less and typical assets.
- For Virginians with incomes of \$100,000 or less and typical assets, we are providing grants that equal or exceed tuition and fees.
- For Virginians with incomes of \$150,000 or less and typical assets, we are providing grants of at least \$2,000 per year.

| Virginians with household incomes below | receive grants that exceed |
|-----------------------------------------|----------------------------|
| \$150,000                               | \$2,000                    |