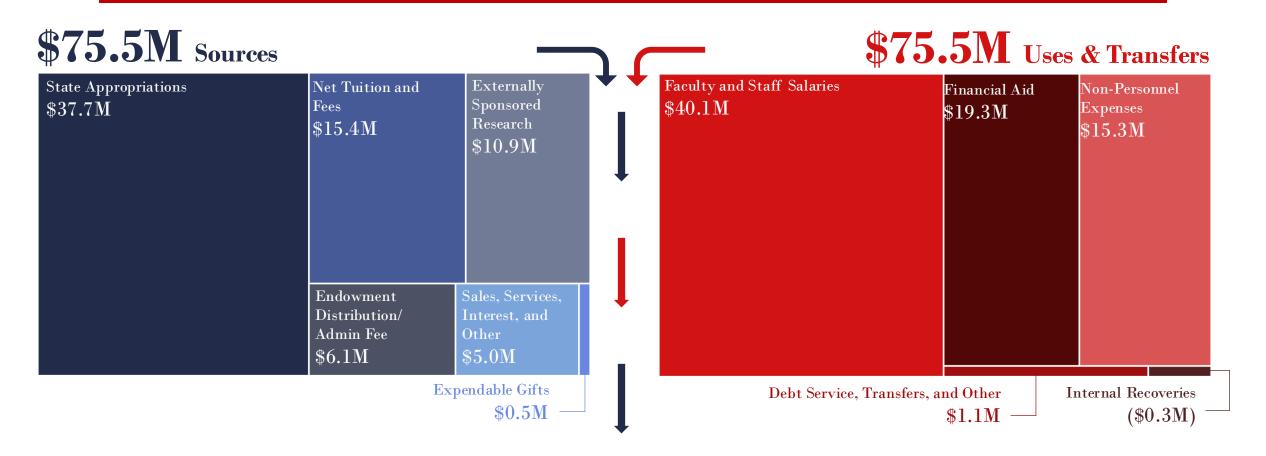

## **FY25 Consolidated Proposed Operating Budget**

## **FY25 Operating Budget**

| Sources/Uses                                | 2023-24<br>Approved | 2024-25<br>Proposed* | Change<br>(FY24 to<br>FY25) |
|---------------------------------------------|---------------------|----------------------|-----------------------------|
| Sources                                     |                     |                      |                             |
| Net Tuition and Fees                        | \$789.41            | \$827.70             | \$38.29                     |
| State Appropriations                        | \$252.80            | \$282.01             | \$29.21                     |
| Externally Sponsored Research               | \$493.65            | \$529.78             | \$36.14                     |
| Endowment Distribution/Admin Fee            | \$298.13            | \$320.37             | \$22.24                     |
| Expendable Gifts                            | \$217.79            | \$225.94             | \$8.15                      |
| Sales, Services, Interest, and Other        | \$214.05            | \$223.42             | \$9.37                      |
| Total Operating Sources                     | \$2,265.82          | \$2,409.22           | \$143.40                    |
| <u>Uses</u>                                 |                     |                      |                             |
| Faculty and Staff Salaries                  | \$1,550.30          | \$1,634.74           | \$84.44                     |
| Internal Recoveries                         | \$(407.70)          | \$(447.23)           | \$(39.53)                   |
| Non-Personnel Expenses                      | \$910.88            | \$979.09             | \$68.21                     |
| Financial Aid                               | \$244.61            | \$257.32             | \$12.72                     |
| Internal Debt Service, Transfers, and other | \$(47.19)           | \$(21.06)            | \$26.12                     |
| Total Operating Uses                        | \$2,250.90          | \$2,402.86           | \$151.96                    |