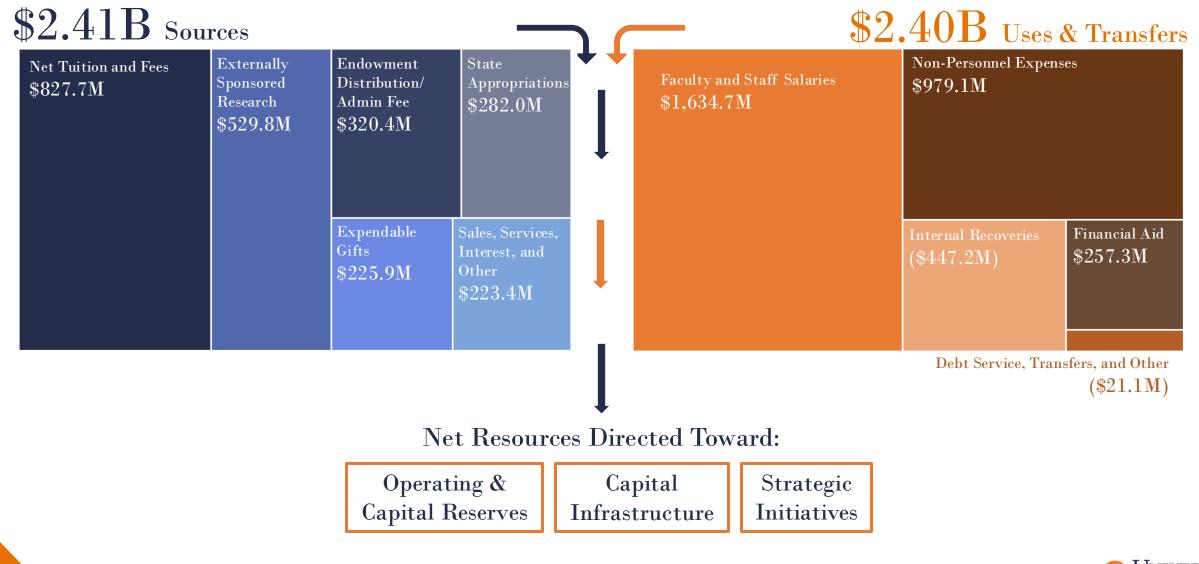

## **FY25 Academic Division Proposed Operating Budget**

## **FY25 Operating Budget**

| Sources/Uses                                | 2023-24<br>Approved | 2024-25<br>Proposed* | Change<br>(FY24 to<br>FY25) |
|---------------------------------------------|---------------------|----------------------|-----------------------------|
| Sources                                     |                     |                      |                             |
| Net Tuition and Fees                        | \$789.41            | \$827.70             | \$38.29                     |
| State Appropriations                        | \$252.80            | \$282.01             | \$29.21                     |
| Externally Sponsored Research               | \$493.65            | \$529.78             | \$36.14                     |
| Endowment Distribution/Admin Fee            | \$298.13            | \$320.37             | \$22.24                     |
| Expendable Gifts                            | \$217.79            | \$225.94             | \$8.15                      |
| Sales, Services, Interest, and Other        | \$214.05            | \$223.42             | \$9.37                      |
| Total Operating Sources                     | \$2,265.82          | \$2,409.22           | \$143.40                    |
| <u>Uses</u>                                 |                     |                      |                             |
| Faculty and Staff Salaries                  | \$1,550.30          | \$1,634.74           | \$84.44                     |
| Internal Recoveries                         | \$(407.70)          | \$(447.23)           | \$(39.53)                   |
| Non-Personnel Expenses                      | \$910.88            | \$979.09             | \$68.21                     |
| Financial Aid                               | \$244.61            | \$257.32             | \$12.72                     |
| Internal Debt Service, Transfers, and other | \$(47.19)           | \$(21.06)            | \$26.12                     |
| Total Operating Uses                        | \$2,250.90          | \$2,402.86           | \$151.96                    |