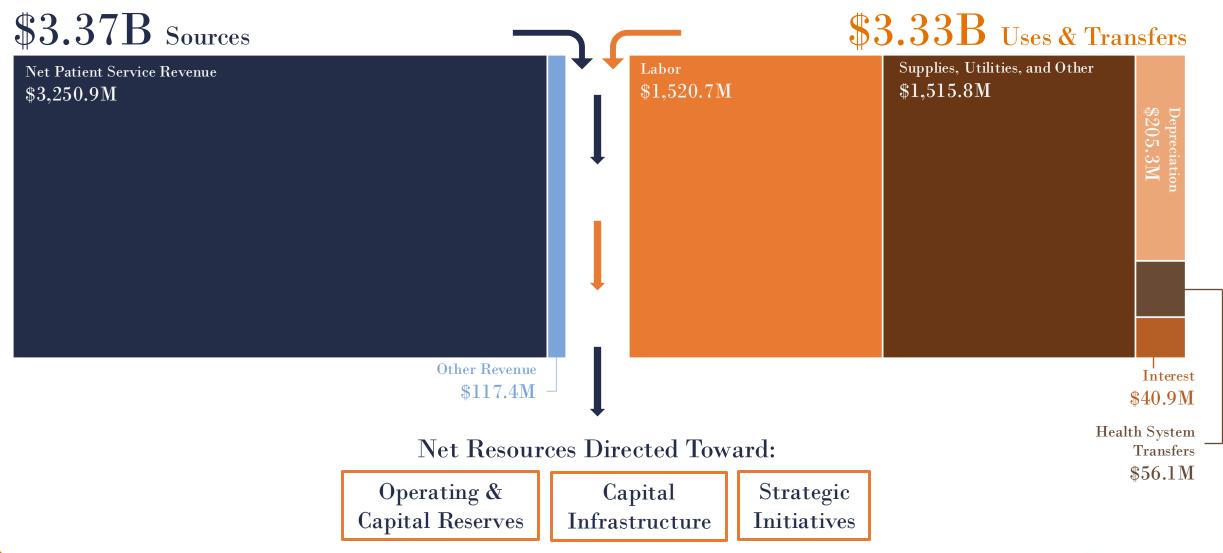

## **FY25 Medical Center Proposed Operating Budget**

**UVAHealth** 

The budget presented above reflects the assumption that Medicaid funding will be commensurate with prior years.