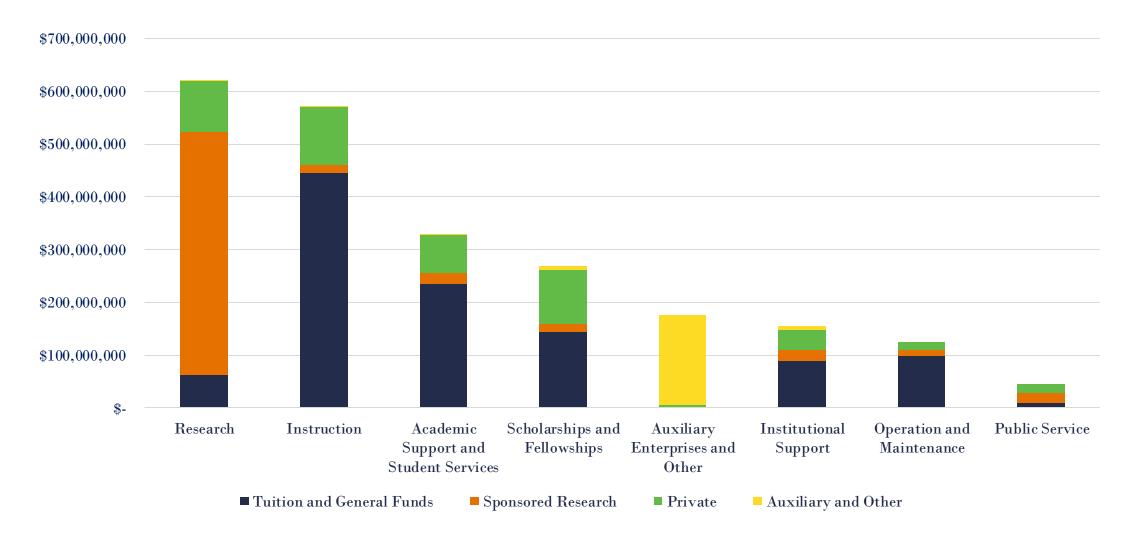

| 2,832,625,420 |
| Net Operating Sources & Uses Before Transfers | 14,698,572    |

# FY25 Budgeted Operating Uses & Transfers

| TRANSFERS                                  |               |
|--------------------------------------------|---------------|
| Transfers-Operating-Non-Operating (Rollup) | (46,779,521)  |
| Debt Service (Rollup)                      | 74,335,570    |
| Transfers-Intercompany (Rollup)            | (88,846,534)  |
| Transfers-Intracompany (Rollup)            | 40,231,645    |
| Net Transfer Activity                      | (21,058,839)  |
| Total Uses and Transfers                   | 2,811,566,581 |

Net Operating Sources, Uses, and Transfers

(6,360,267)



### **How We Spent Operating Funds in FY23**





### **How We Spent Operating Funds in FY23**





### **How We Spent Operating Funds in FY23**