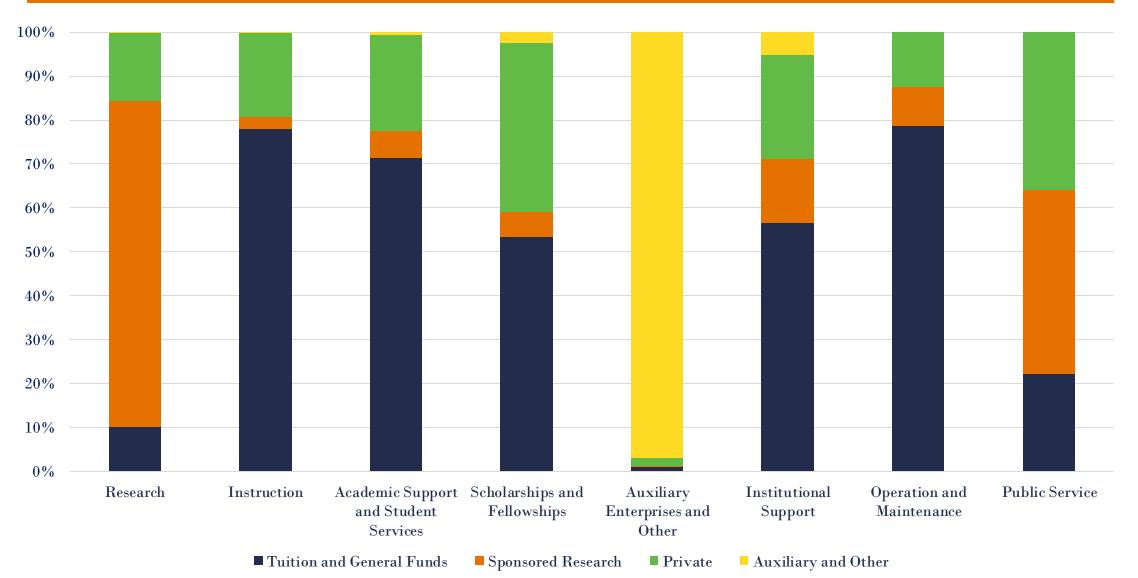

es & Uses Before Transfers | 14,698,572    |

# FY25 Budgeted Operating Uses & Transfers

| TRANSFERS                                  |               |
|--------------------------------------------|---------------|
| Transfers-Operating-Non-Operating (Rollup) | (46,779,521)  |
| Debt Service (Rollup)                      | 74,335,570    |
| Transfers-Intercompany (Rollup)            | (88,846,534)  |
| Transfers-Intracompany (Rollup)            | 40,231,645    |
| Net Transfer Activity                      | (21,058,839)  |
| Total Uses and Transfers                   | 2,811,566,581 |

Net Operating Sources, Uses, and Transfers

(6,360,267)



### **How We Spent Operating Funds in FY23**





### **How We Spent Operating Funds in FY23**





### **How We Spent Operating Funds in FY23**