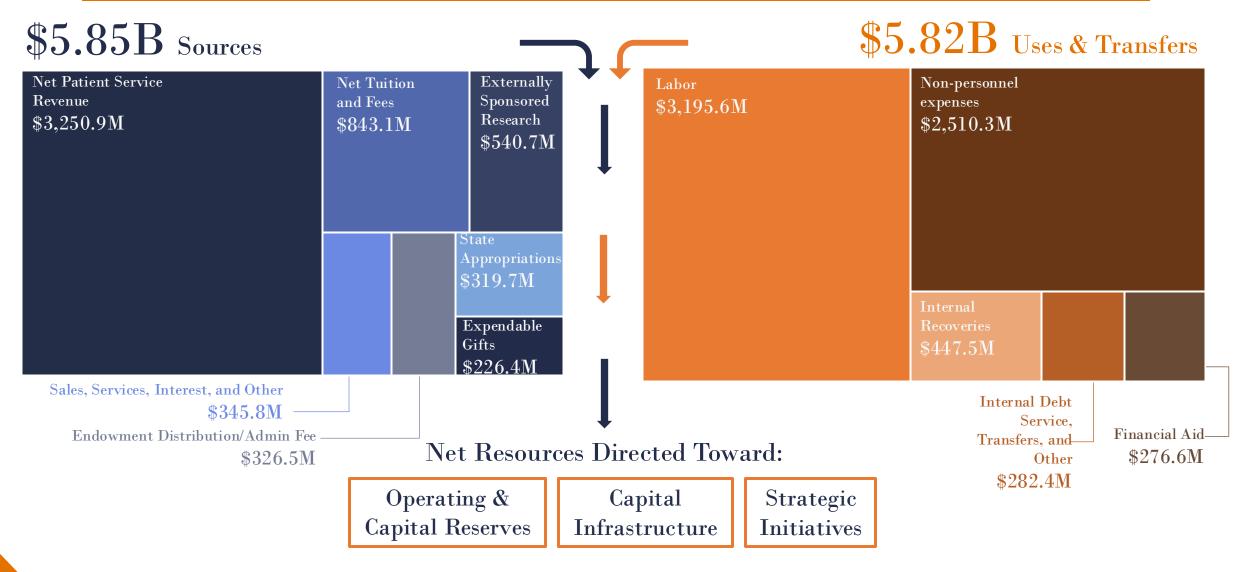

|
| 2021-22 | 9.1% | 5.2% | 3.0% | 0.0%                 |
| 2020-21 | 5.4% | 2.7% | 3.0% | 3.6%                 |
| 2019-20 | 0.6% | 1.9% | 3.1% | 0.0%                 |
| 2018-19 | 1.6% | 3.0% | 3.1% | 2.4%                 |
| 2017-18 | 2.9% | 2.6% | 3.0% | 2.2%                 |
| Average | 3.7% | 3.3% | 2.9% | 2.3%                 |



How the Rector and Visitors Endowment Distribution is Used



\*Institutional Support includes police and emergency preparedness as well as compliance with state and federal regulations including Title IX, the Clery Act, FERPA, the Americans with Disabilities Act, the Equal Opportunity Act, the Fair Labor Standards Act, the Federal Information Security Management Act, and other federal mandates.





## **FY25 Consolidated Proposed Operating Budget**





## **FY25 Academic Division Proposed Operating Budget**





## **FY25 Medical Center Proposed Operating Budget**



**UVAHealth** 

The budget presented above reflects the assumption that Medicaid funding will be commensurate with prior years.

## **FY25 College at Wise Proposed Operating Budget**



Net Resources Directed Toward:





## **FY25 Operating Budget**

| Sources/Uses                                | 2023-24<br>Approved | 2024-25<br>Proposed* | Change<br>(FY24 to<br>FY25) |
|---------------------------------------------|---------------------|----------------------|-----------------------------|
| Sources                                     |                     |                      |                             |
| Net Tuition and Fees                        | \$789.41