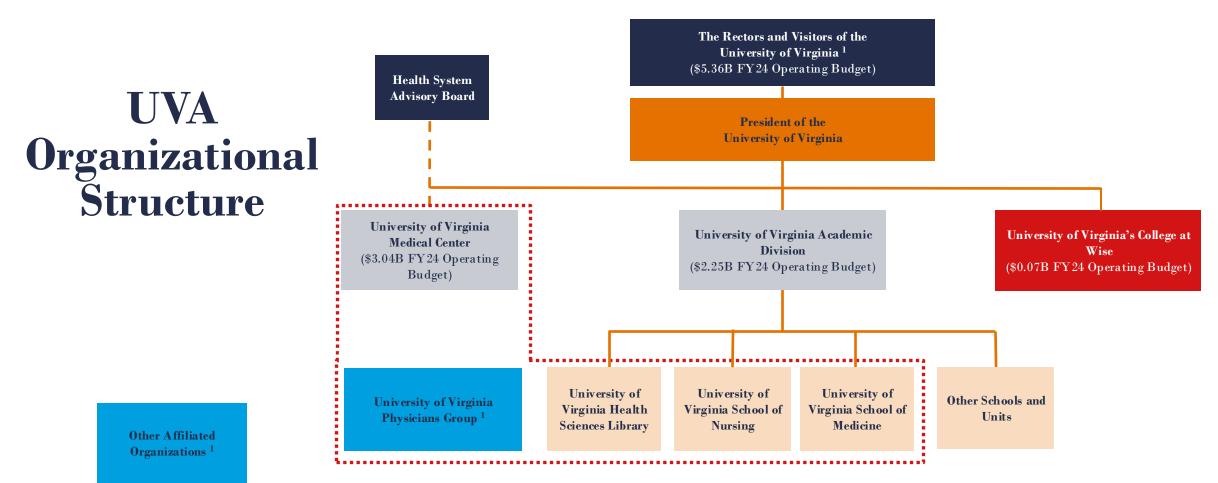

# **Budget Scope and Timeline**

The University of Virginia is comprised of the Academic Division, College at Wise, and Medical Center. The Rector and Visitors are appointed by the Governor and confirmed by the General Assembly.

For purposes of this chart, the entities highlighted in the red box above are collectively referred to as "UVA Health"