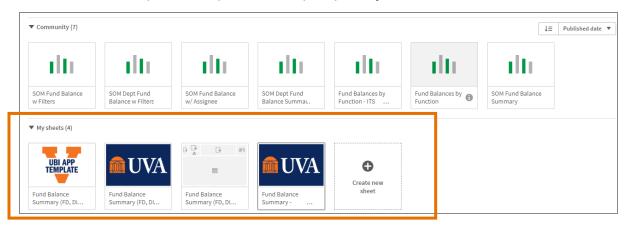

Finish editing the sheet:

23. Click **Done editing** at the top right-hand side of the screen.

24. A thumbnail icon for your new My sheet displays in your My sheets area for the module.

#### UBI Analytics - Duplicate, Edit & Publish My sheets (Finance) - Quick Reference Guide

Publish the My sheet:

You can publish your My sheet to share with other users. When you publish a My sheet, it displays under the Community sheets.

25. Under My sheets, right-click the My sheet thumbnail.

26. Select Publish.

27. Click the Publish button.

Unpublish the My sheet:

To remove a published My sheet from the Community sheets, you can unpublish your My sheet. If you need to make additional changes to the My sheet, then you must unpublish it.