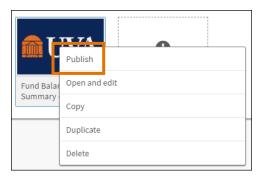

#### UBI Analytics - Duplicate, Edit & Publish My sheets (Finance) - Quick Reference Guide

Publish the My sheet:

You can publish your My sheet to share with other users. When you publish a My sheet, it displays under the Community sheets.

25. Under My sheets, right-click the My sheet thumbnail.

26. Select Publish.

27. Click the Publish button.

Unpublish the My sheet:

To remove a published My sheet from the Community sheets, you can unpublish your My sheet. If you need to make additional changes to the My sheet, then you must unpublish it.