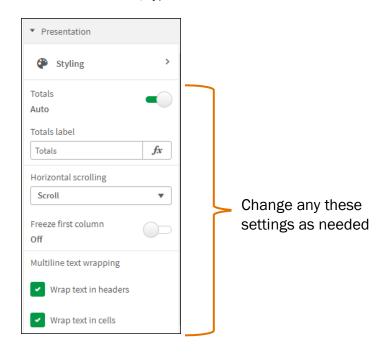

Change the presentation of your table (e.g., wrap text, fonts, freeze first column):

- 19. In the Properties panel, click Appearance, then Presentation.
- 20. Change any of the settings as desired. For example, disable **totals** from displaying in the table or move them to the bottom, type a new title for the **Totals label**, and/or enable **Freeze first column**.