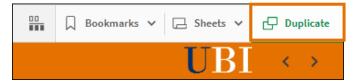

- 2. Select the Public sheet you want to edit.
- 3. Select your filter selections for viewing the data.
- 4. Click the **Duplicate** button at the top right of the screen.

A duplicate of the sheet is created, and the Properties panel displays on the right-side of the screen. The Sheet title displays a (1) at the end. The number increments for each copy of the same sheet you duplicate,