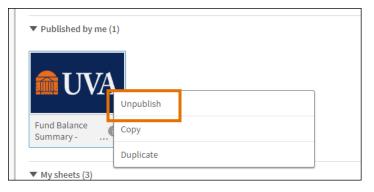

25. Under My sheets, right-click the My sheet thumbnail.

26. Select Publish.

27. Click the Publish button.

Unpublish the My sheet:

To remove a published My sheet from the Community sheets, you can unpublish your My sheet. If you need to make additional changes to the My sheet, then you must unpublish it.

- 28. Under Published by me, right-click the My sheet thumbnail.
- 29. Select Unpublish.

30. Click the Unpublish button.

Add changes to your My sheet:

- 31. Open your My sheet.
- 32. Click Edit sheet at the top right-hand side of the screen.