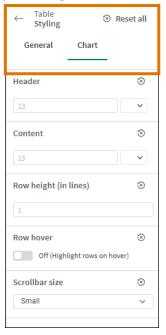

21. Click Styling to open the Styling window. The General tab is selected by default.

Change any of the settings as desired:

- font size, style and/or color of table titles
- font size, style and/or color of footnote
- background color of table
- add a background image
- border color
- border corner radius
- border shadow

#### UBI Analytics - Duplicate, Edit & Publish My sheets (Finance) - Quick Reference Guide

22. Select the Chart tab and change any of the chart style settings as desired:

- font size and/or color
- row height
- highlight rows on hover
- scrollbar size