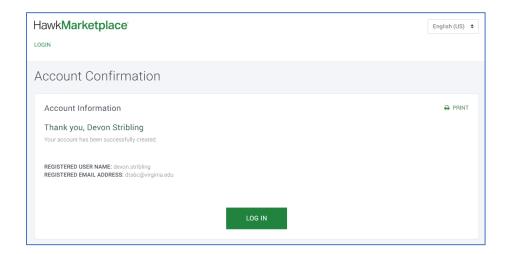

- 3. In Order to 'Create Your Account', you will need to:
  - a. Create and Confirm a Password
  - b. Select and Answer a Security Question

4. You will be prompted to 'Confirm Your Account' by selecting 'Log In'. Enter the details from the previous page, and you will be taken to the next step of verification.