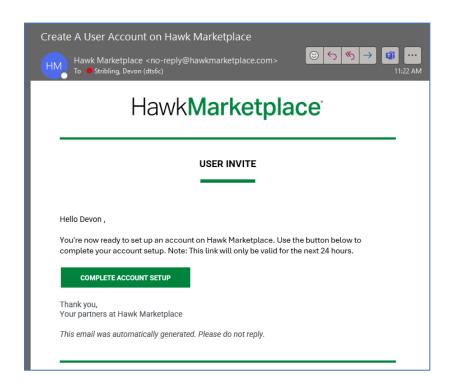

## **Hawk Marketplace Account Registration Guide**

- 1. Complete the Microsoft Form here: https://forms.office.com/r/0E9Zhm4CWX
- 2. You will receive a Hawk Marketplace Account Invite by email, where you will have 24 hours to 'Complete Account Setup'.

- 3. In Order to 'Create Your Account', you will need to:
  - a. Create and Confirm a Password
  - b. Select and Answer a Security Question

4. You will be prompted to 'Confirm Your Account' by selecting 'Log In'. Enter the details from the previous page, and you will be taken to the next step of verification.