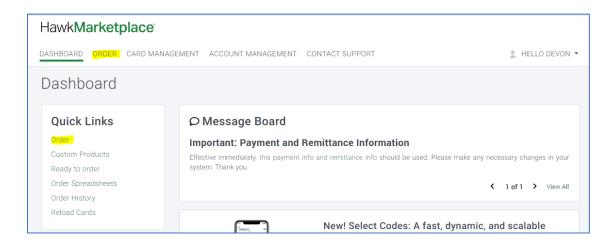

## **Ordering in Hawk Marketplace**

- The first page upon logging in will be the Hawk Marketplace Dashboard. On this page you can,
  - a. Order History Check status of existing orders.
- 2. Go to the 'Order' tab at the top of the page or in the Quick Links.