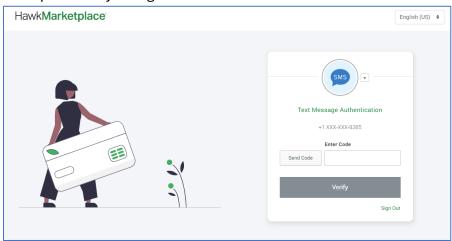

5. 'Set up a Secure Login' using one of the three options for two factor authentication – text, voice call, or Okta. You will need to use this method of verification each time you log in to Hawk Marketplace.

## Example for first time set-up:

## Example when you log-in: