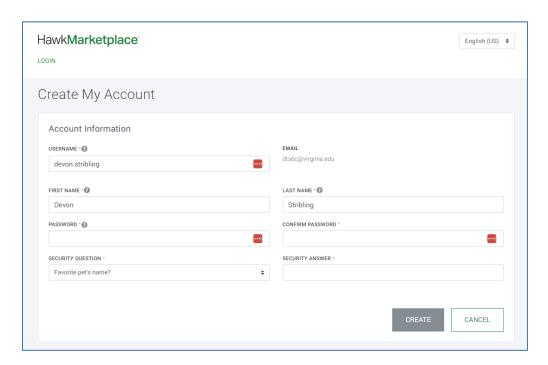

- 3. In Order to 'Create Your Account', you will need to:
  - a. Create and Confirm a Password
  - b. Select and Answer a Security Question

4. You will be prompted to 'Confirm Your Account' by selecting 'Log In'. Enter the details from the previous page, and you will be taken to the next step of verification.