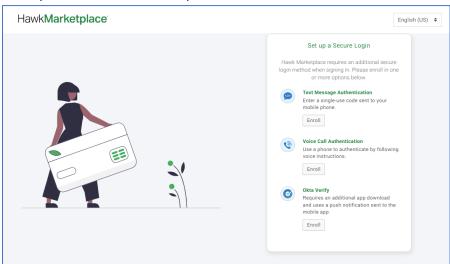

5. 'Set up a Secure Login' using one of the three options for two factor authentication – text, voice call, or Okta. You will need to use this method of verification each time you log in to Hawk Marketplace.