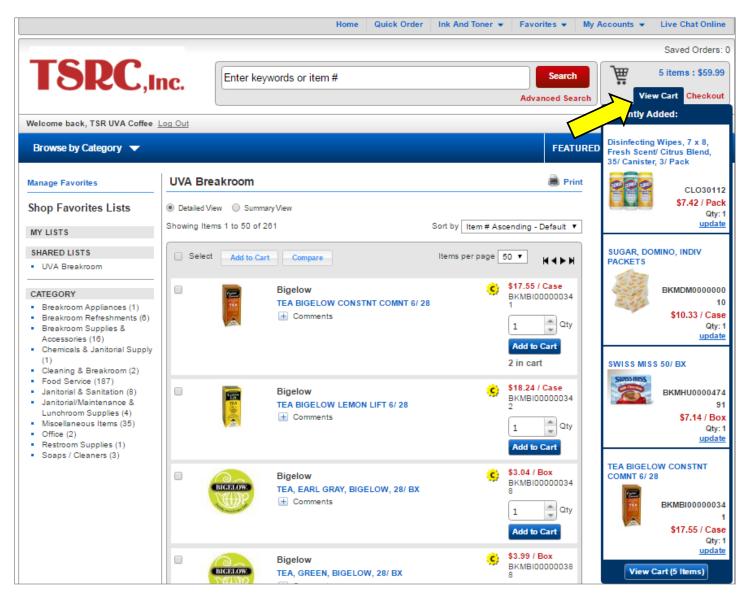

### **View Cart**

View your cart at any time during the order process by hovering over View Cart at the top right of your screen.

To view your full cart, click on View Cart rather than hovering over it.

When viewing your cart, any changes you make are automatically saved. This is a great place to verify you are ordering the correct items and quantities.

You can also add a line item comment that will print on packing slips/invoices.