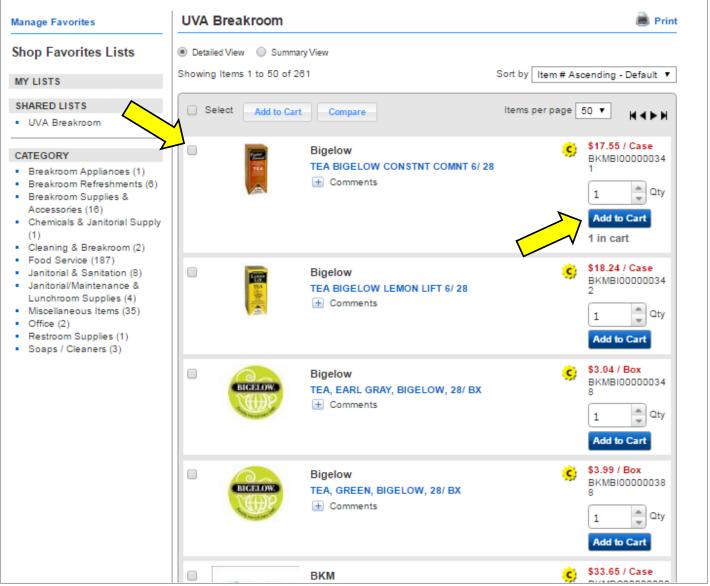

#### Item search features

**Favorites** - use a favorites list to quickly access a list of items that you order frequently. You can also preset quantities for each item on your favorites list.

|                                      | Home Quick Order Ink And | Toner   Favorites  My Accounts  Live Chat Online                                           |
|--------------------------------------|--------------------------|--------------------------------------------------------------------------------------------|
| TSRC,Inc.                            | Enter keywords or item # | Manage Favorites Lists<br>UVA Breakroom<br>Search<br>Advanced Search<br>View Cart Checkout |
| Welcome back, TSR UVA Coffee Log Out |                          | Acct: 1407601-UVA ACAD                                                                     |
|                                      |                          |                                                                                            |

At the top of your screen, click Favorites and select a Favorites list. When the items display, you can:

- Select one, several, or all items to add to cart
- Edit quantities before adding to cart or once you are in the view cart screen

You can also use the Categories on left to drill down into the favorites list. You can also search for any items and create your own favorites list(s).